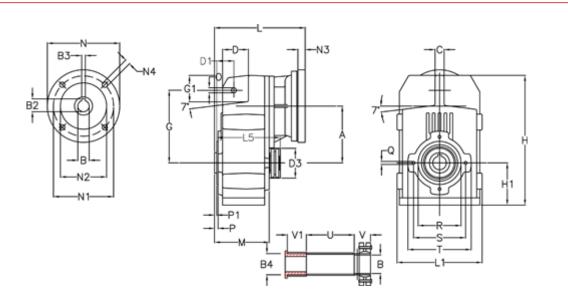

## **Measures**

| A = 128.75 | D1 = 43.5 | l5 = 197.5 | P1                                   | = 3.5    | V = 41  |
|------------|-----------|------------|--------------------------------------|----------|---------|
| B = 32     | d3 = 83   | M = 135.5  | Q                                    | = M10x14 | V1 = 48 |
| B1 = 11    | G = 162   | N = 140    | R                                    | = 110    |         |
| B2 = 12.8  | G1 = 58.0 | N1 = 115   | S                                    | = 130    |         |
| B3 = 4     | H = 290.5 | N2 = 95    | Т                                    | = 150    |         |
| B4 = 32    | H1 = 93.5 | N4 = M8x19 | Tightening torque Nm adapter bushing | g = 6.0  |         |
| C = 20     | L = 268.5 | O = 13     | Tightening torque Nm shrink disc     | = 7.0    |         |
| D = 57.0   | L1 = 188  | P = 6.0    | U                                    | = 120.5  |         |
|            |           |            |                                      |          |         |